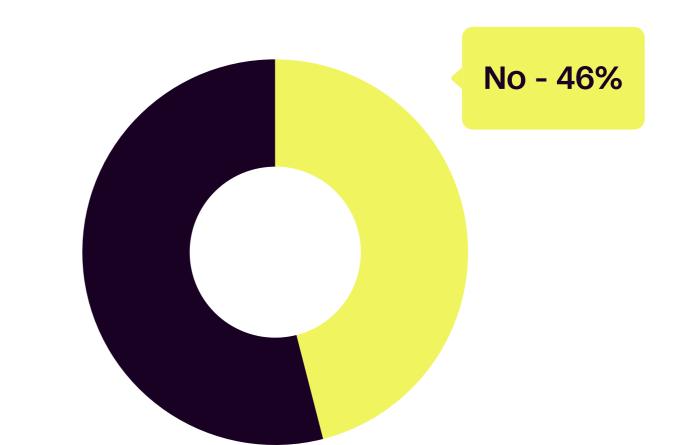

# Development over the last 6 months

How has the number of employees in your company changed?

Are you planning to hire additional employees in 2024?