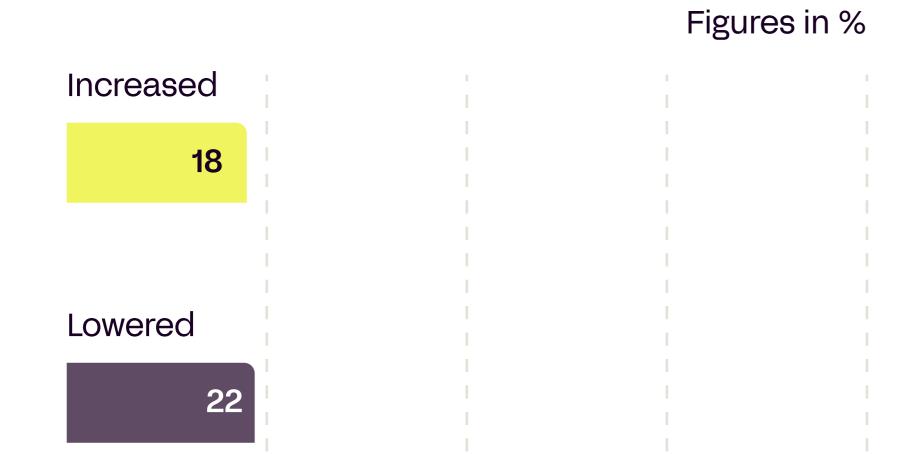

# Which companies have increased their hourly rates?

Percentage of companies surveyed that have increased their prices in the last 6 months.

# 0 - 1 Employee Figures in %

| 2 - 4 Employees   |    |    |    |                                                                                                                                                                                                                                       |
|-------------------|----|----|----|---------------------------------------------------------------------------------------------------------------------------------------------------------------------------------------------------------------------------------------|
| 5 - 9 Employees   | 41 |    |    |                                                                                                                                                                                                                                       |
| 10 - 19 Employees |    | 55 |    |                                                                                                                                                                                                                                       |
| 20 - 49 Employees |    |    | 67 |                                                                                                                                                                                                                                       |
| 50+ Employees     |    |    | 65 | I I   I I   I I   I I   I I   I I   I I   I I   I I   I I   I I   I I   I I   I I   I I   I I   I I   I I   I I   I I   I I   I I   I I   I I   I I   I I   I I   I I   I I   I I   I I   I I   I I   I I   I I   I I   I I   I I   I |
|                   |    | 60 |    | I I   I I   I I   I I   I I   I I   I I   I I   I I   I I   I I   I I   I I   I I   I I   I I   I I   I I   I I   I I   I I   I I   I I   I I   I I   I I   I I   I I   I I   I I   I I   I I   I I   I I   I I   I I   I I   I I   I |