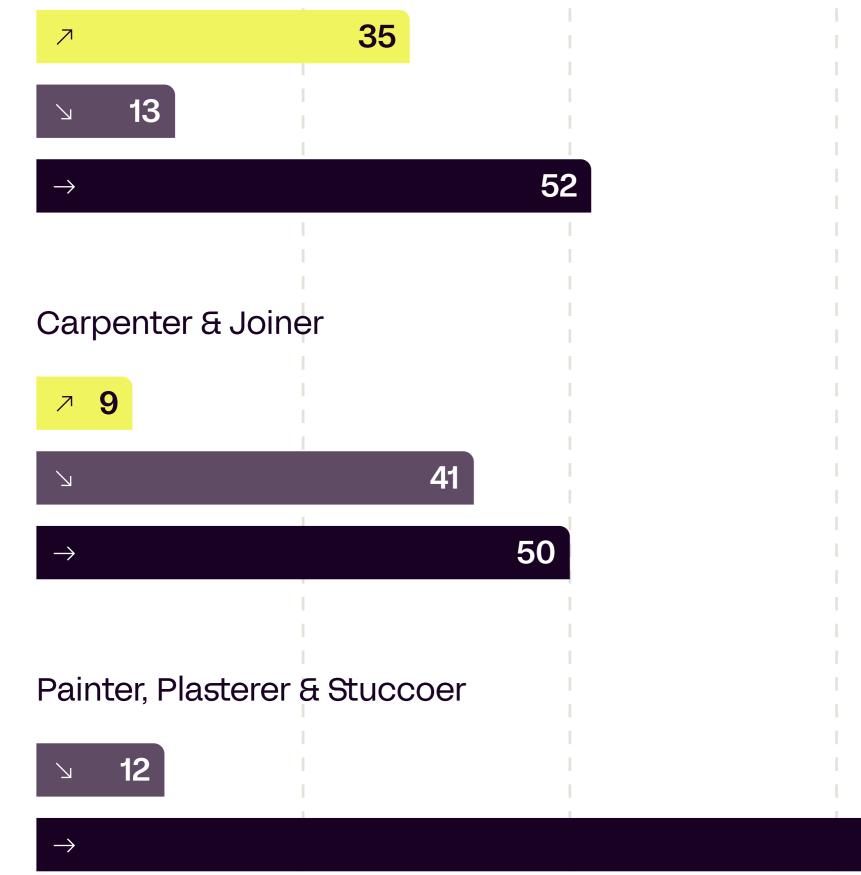

## Order situation at a glance

Percentage of companies surveyed by trade.

Negative trend

 $\mathbf{P}$ 

Retrospect

Order situation trend in the last 6 months

#### Roofers & Framers

# Prognosis

Development of the order situation in 2024

#### Roofers & Framers

Figures in %

88