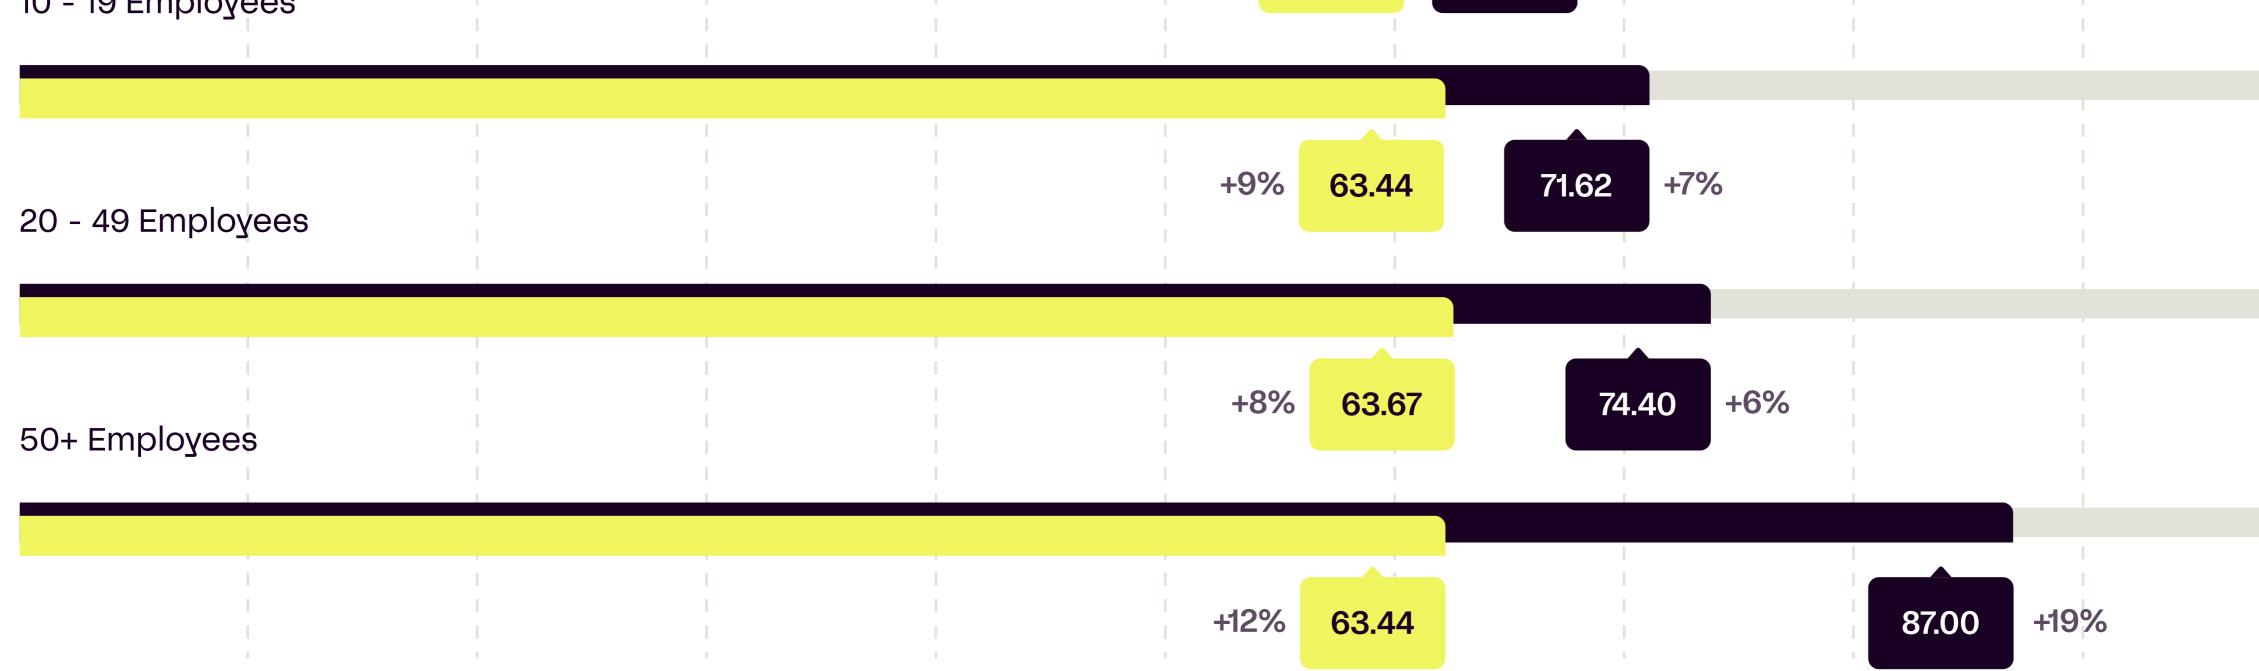

# Average Hourly Rates Distributed by Company Size

Figures in €

#### 0 - 1 Employee

These are net values excluding VAT

| 2 - 4 Employees   | +9% 57.56 64.36 +5% |  |
|-------------------|---------------------|--|
| 5 - 9 Employees   | +6% 58.51 66.78 +8% |  |
| 10 - 19 Employees | +5% 60.76 68.83 +7% |  |