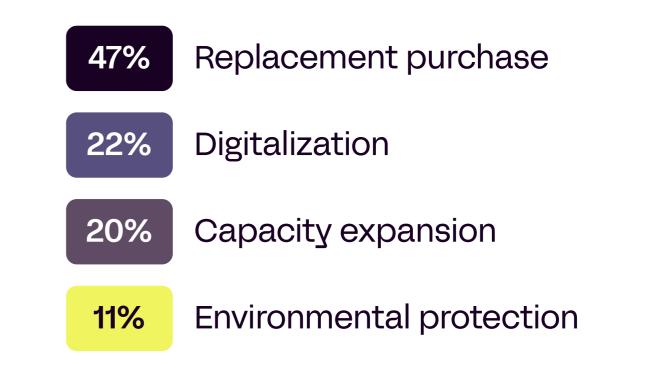

# Planned investment priorities

What are your plans for investment?

# ramers

49% Replacement purchase

26% Replacer

Replacement purchase

| 19%                 | Digitalization               | 24%                    | Digitalization                 | 26%           | Digitalization                    | 29%           | Digitalization                        |
|---------------------|------------------------------|------------------------|--------------------------------|---------------|-----------------------------------|---------------|---------------------------------------|
| 24%                 | Capacity expansion           | 22% Capacity expansion |                                | 26%           | Capacity expansion                | 0%            | Capacity expansion                    |
| 8%                  | Eco protection               | 7%                     | Eco protection                 | 21%           | Eco protection                    | 0%            | Eco protection                        |
|                     |                              |                        |                                |               |                                   |               |                                       |
|                     |                              |                        |                                |               |                                   |               |                                       |
| Painter,<br>& Stucc | , Plasterer<br>coer          | Metal 8<br>constru     | a steelwork<br>uction          | Plumbi        | ng & HVAC                         | Carper        | nter & Joiner                         |
| •                   |                              |                        |                                | Plumbi<br>47% | ng & HVAC<br>Replacement purchase | Carper<br>44% | nter & Joiner<br>Replacement purchase |
| & Stucc             | coer                         | constru                | uction                         |               |                                   |               |                                       |
| a Stucc             | coer<br>Replacement purchase | constru<br>47%         | uction<br>Replacement purchase | 47%           | Replacement purchase              | 44%           | Replacement purchase                  |