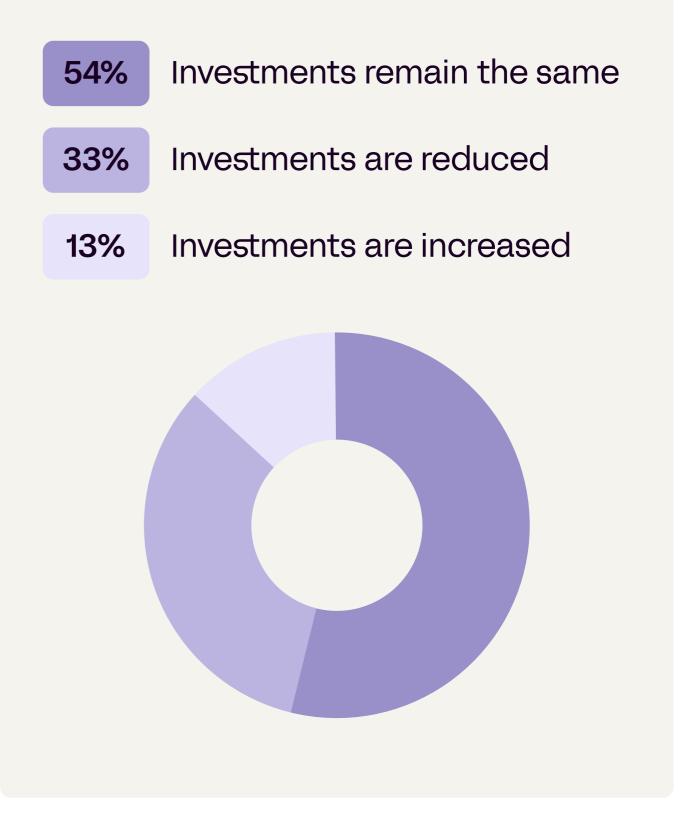

# Planned investment priorities

What are your plans for investment?

#### Change to previous year

How is your investment planning for 2024 changing?