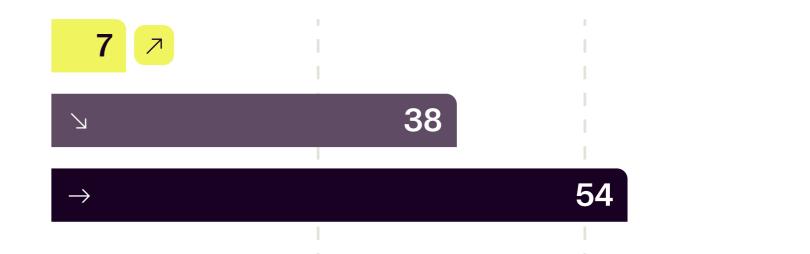

## Order situation at a glance

Percentage of companies surveyed by trade.

Negative trend

 $\mathbf{P}$ 

Retrospect

Order situation trend in the last 6 months

# Prognosis

Development of the order situation in 2024

#### Roofers & Framers

Figures in %

88