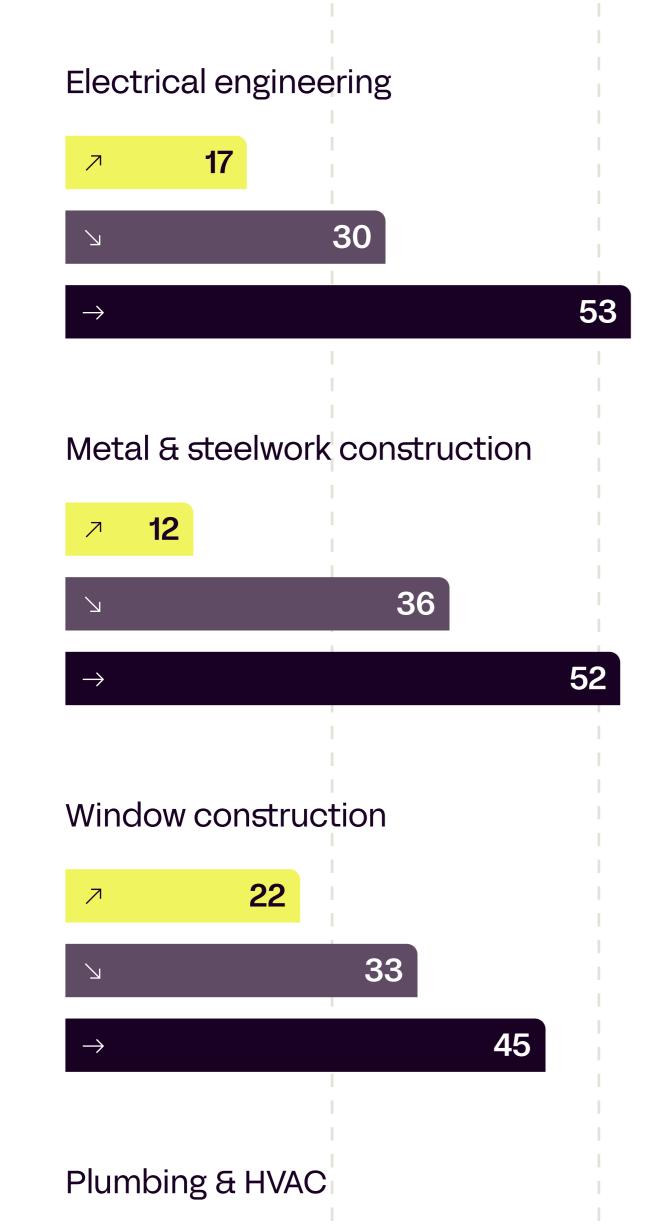

## Order situation at a glance

Percentage of companies surveyed by trade.

Negative trend

 $\mathbf{P}$ 

Retrospect

Order situation trend in the last 6 months

# Prognosis

Development of the order situation in 2024

#### Roofers & Framers

Figures in %

88

#### **Electrical engineering**

#### Structural & Civil Engineering