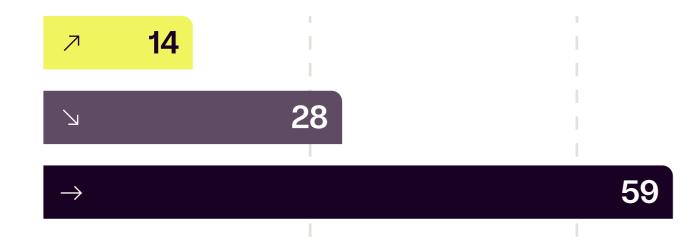

## Order situation at a glance

Percentage of companies surveyed by trade.

Negative trend

 $\mathbf{P}$ 

Retrospect

Order situation trend in the last 6 months

# Prognosis

Development of the order situation in 2024

#### Roofers & Framers

Figures in %

88