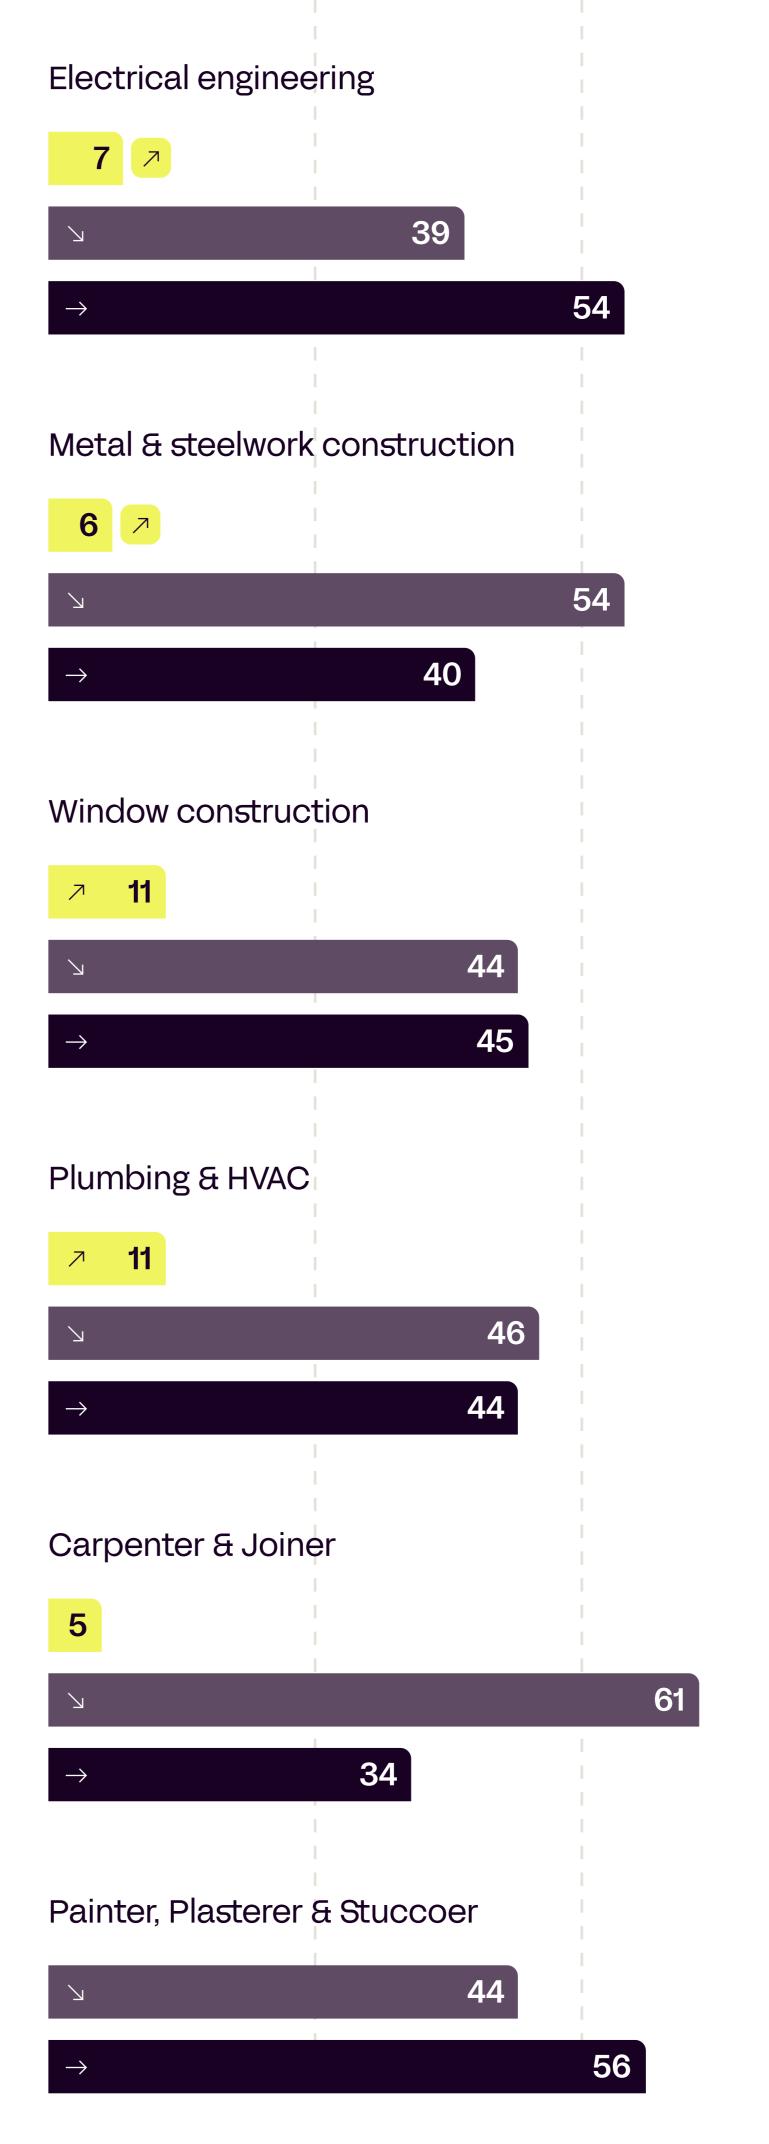

## Order situation at a glance

Percentage of companies surveyed by trade.

Negative trend

 $\mathbf{P}$ 

Retrospect

Order situation trend in the last 6 months

#### Roofers & Framers

# Prognosis

Development of the order situation in 2024

#### Roofers & Framers

Figures in %

88