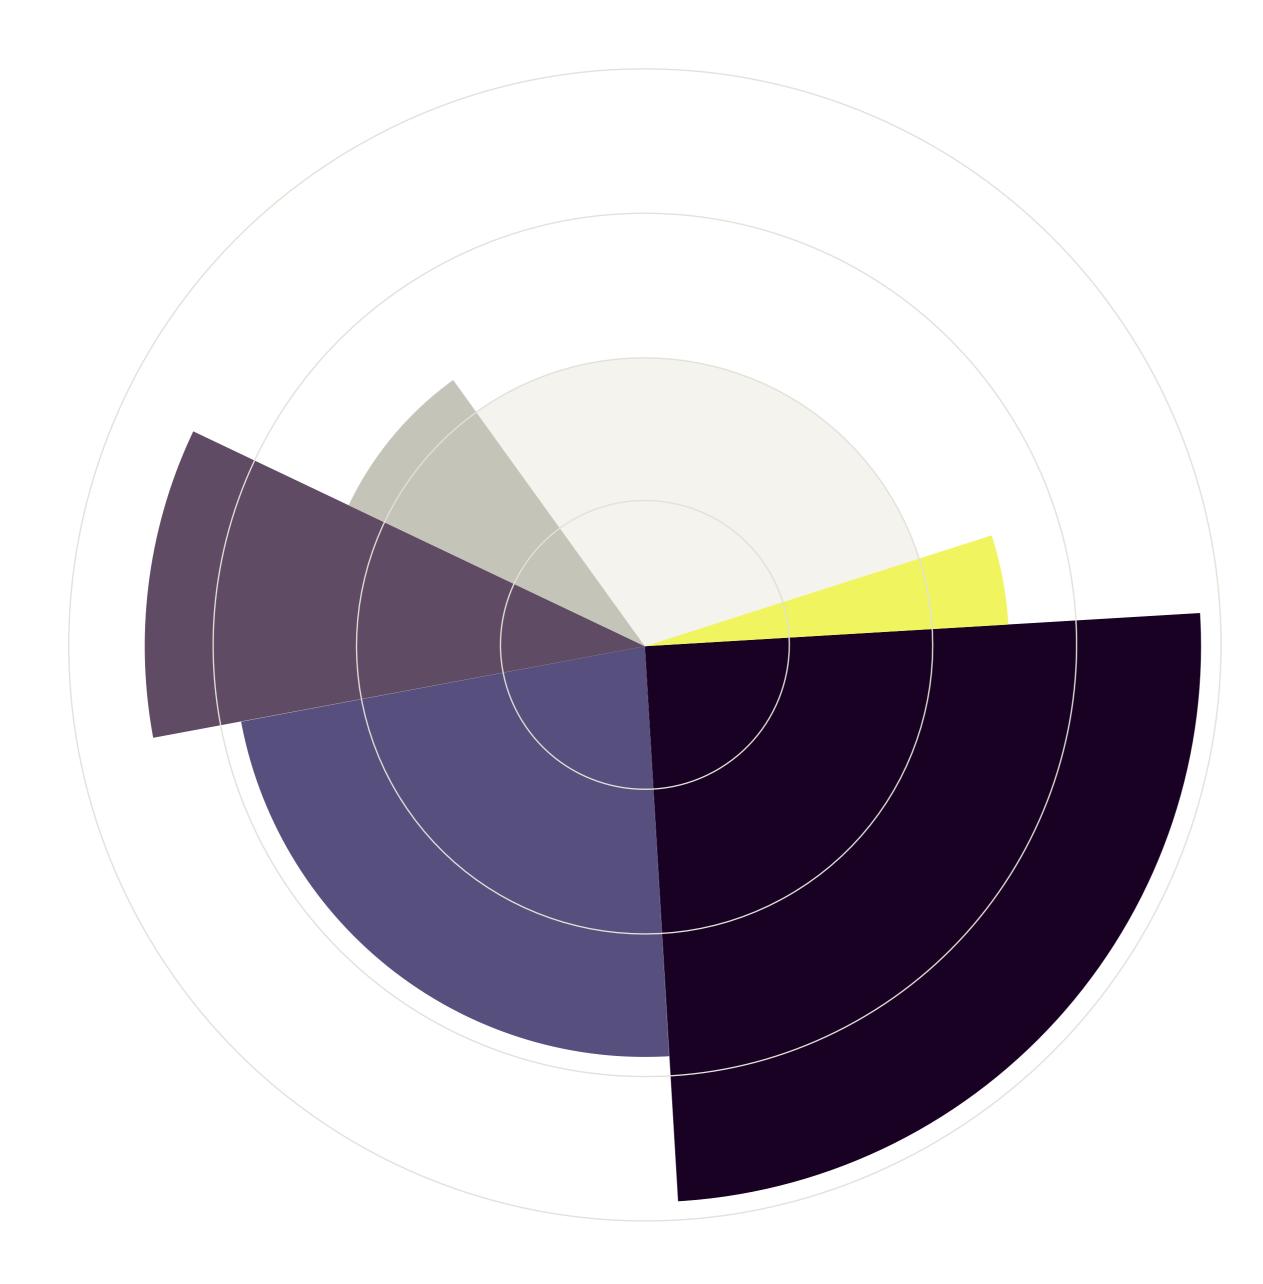

# Planned investments to counteract the staff shortage

What investments are you planning to counteract the staff shortage in your company?

Additional training programs

**25%** Hiring more trainees

- 10% Hire a subcontractor
- 8% No measures required
- **4%** Employing temporary workers