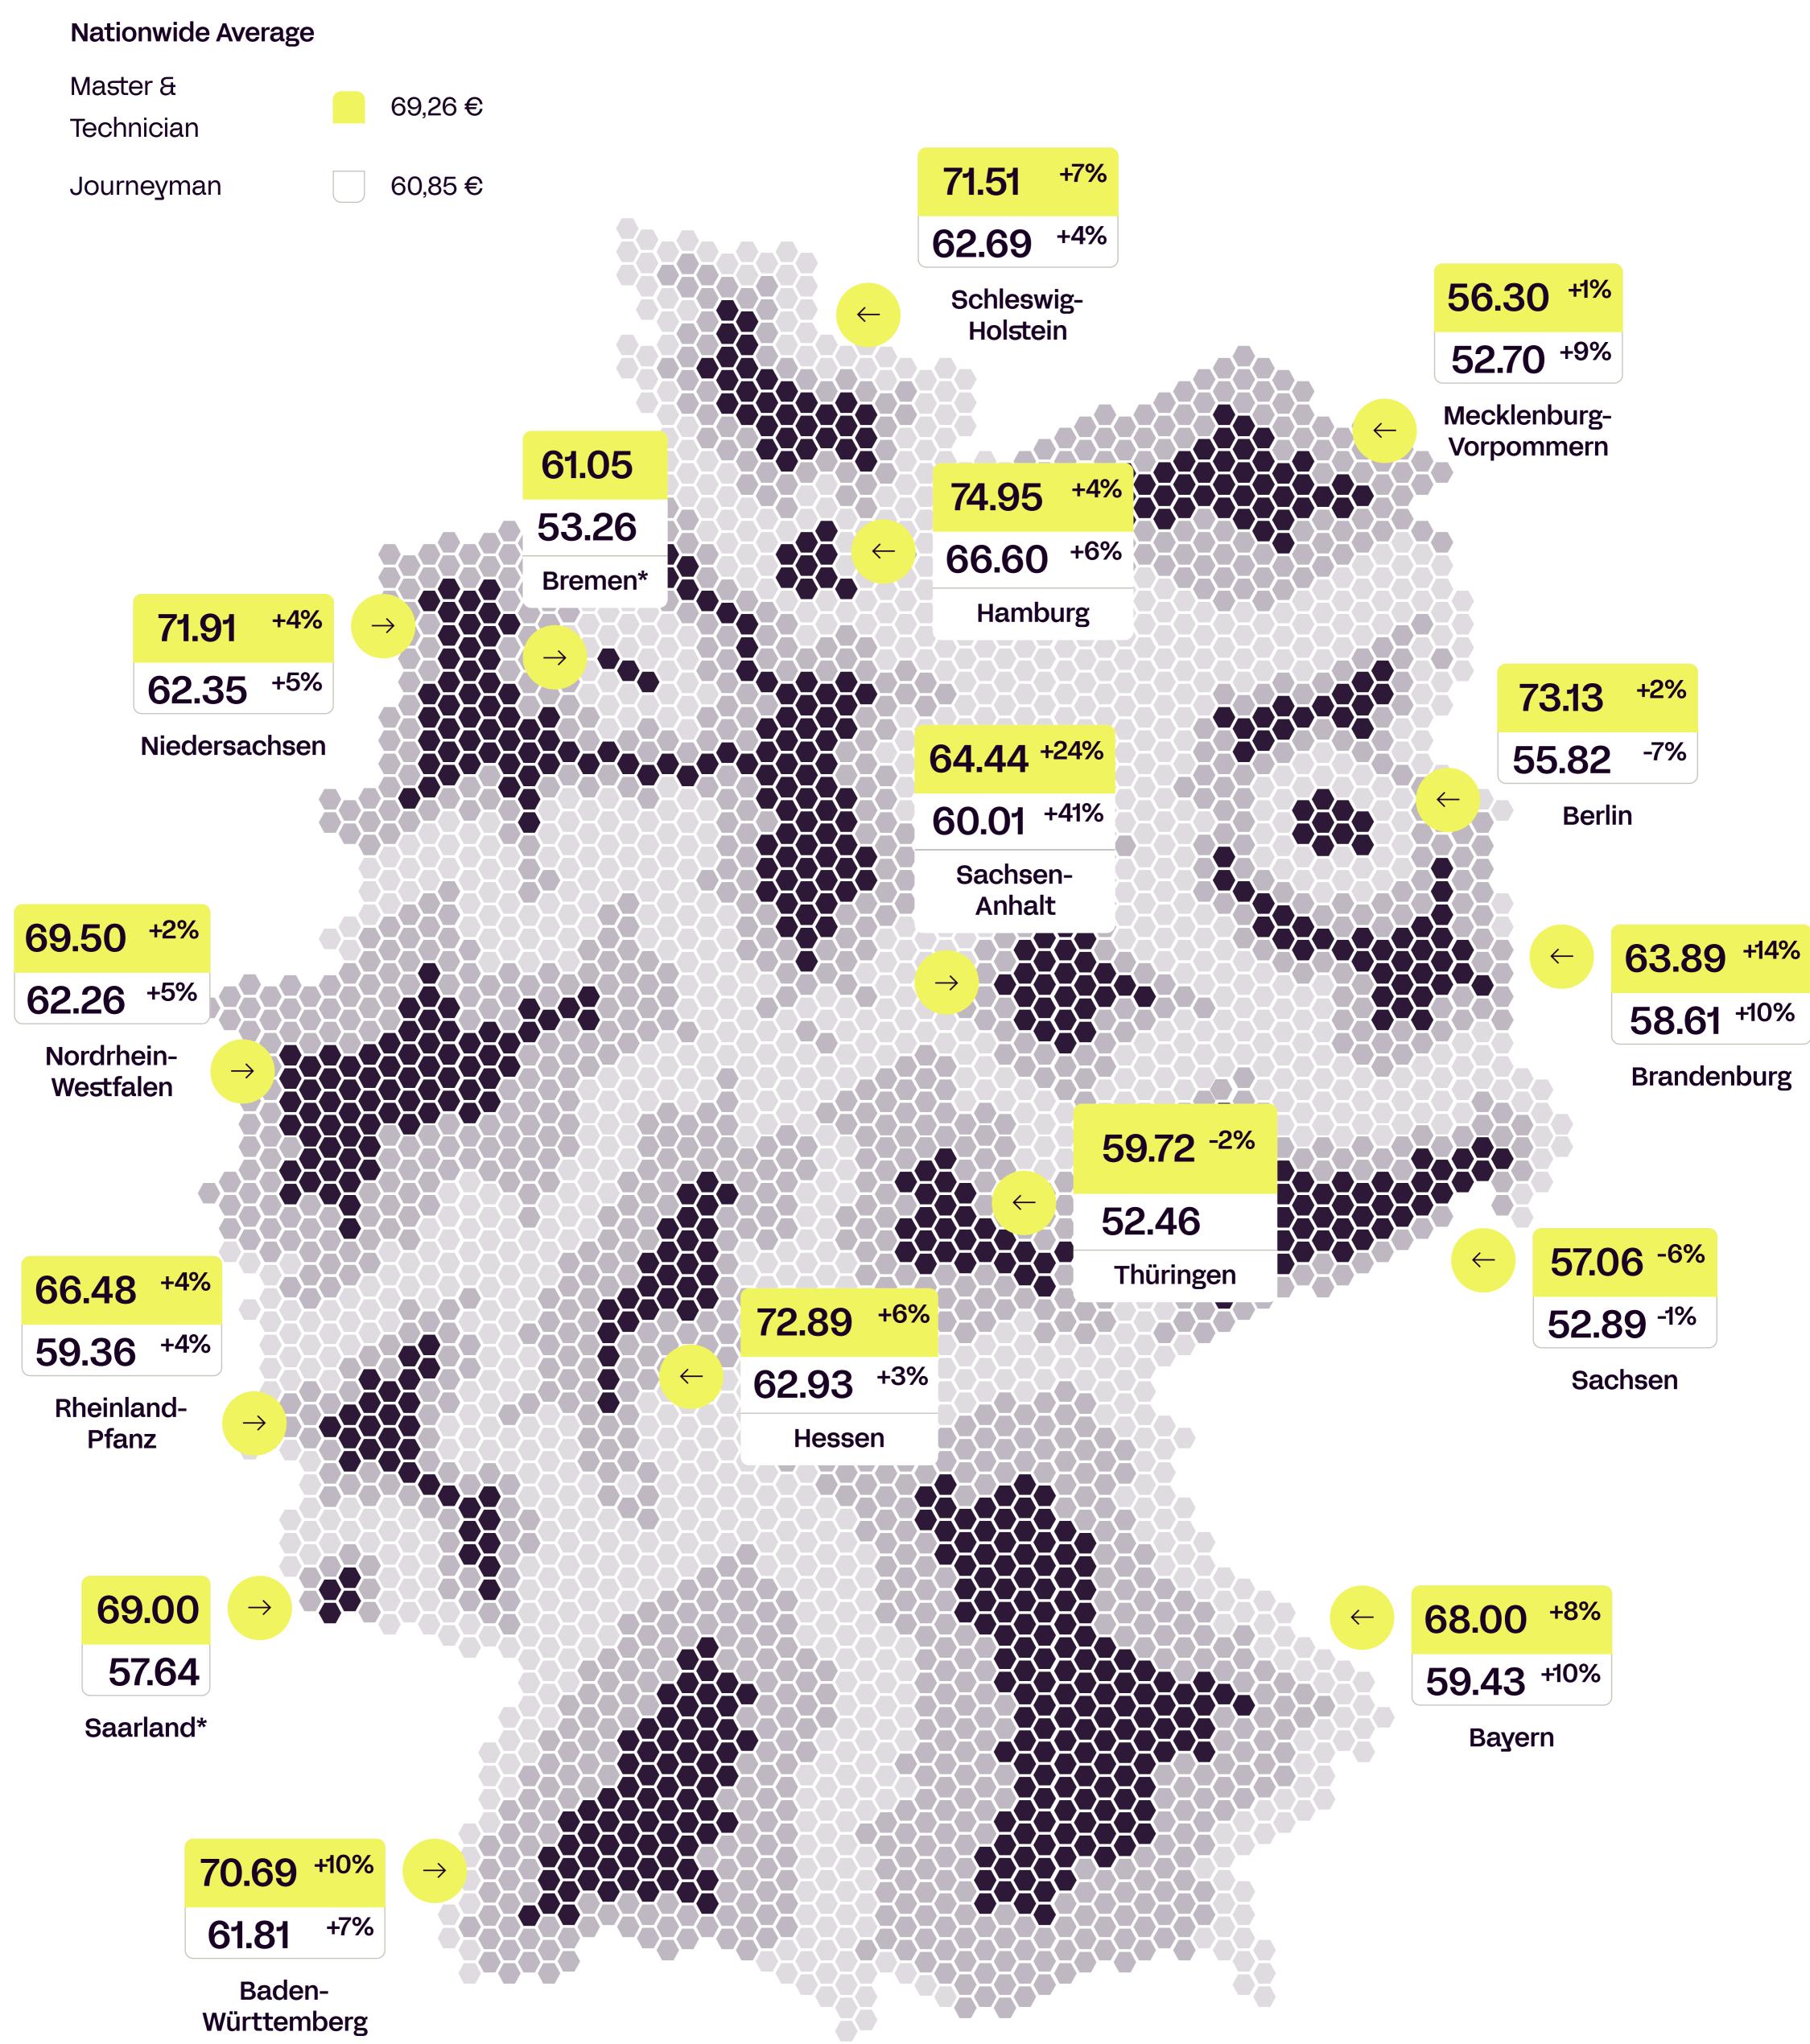

# **Average Hourly Rates Distributed by State**

These are net values excluding VAT

Source: Results were collected as part of an online survey of the Group's customer base from November 27 to December 13, 2023.

Note: Percentage changes compared to the previous year are only available if there is a sufficient number of responses and a relevant change compared to the previous year.

\*These are values from the last Price Index survey, as not enough answers were given in this survey.